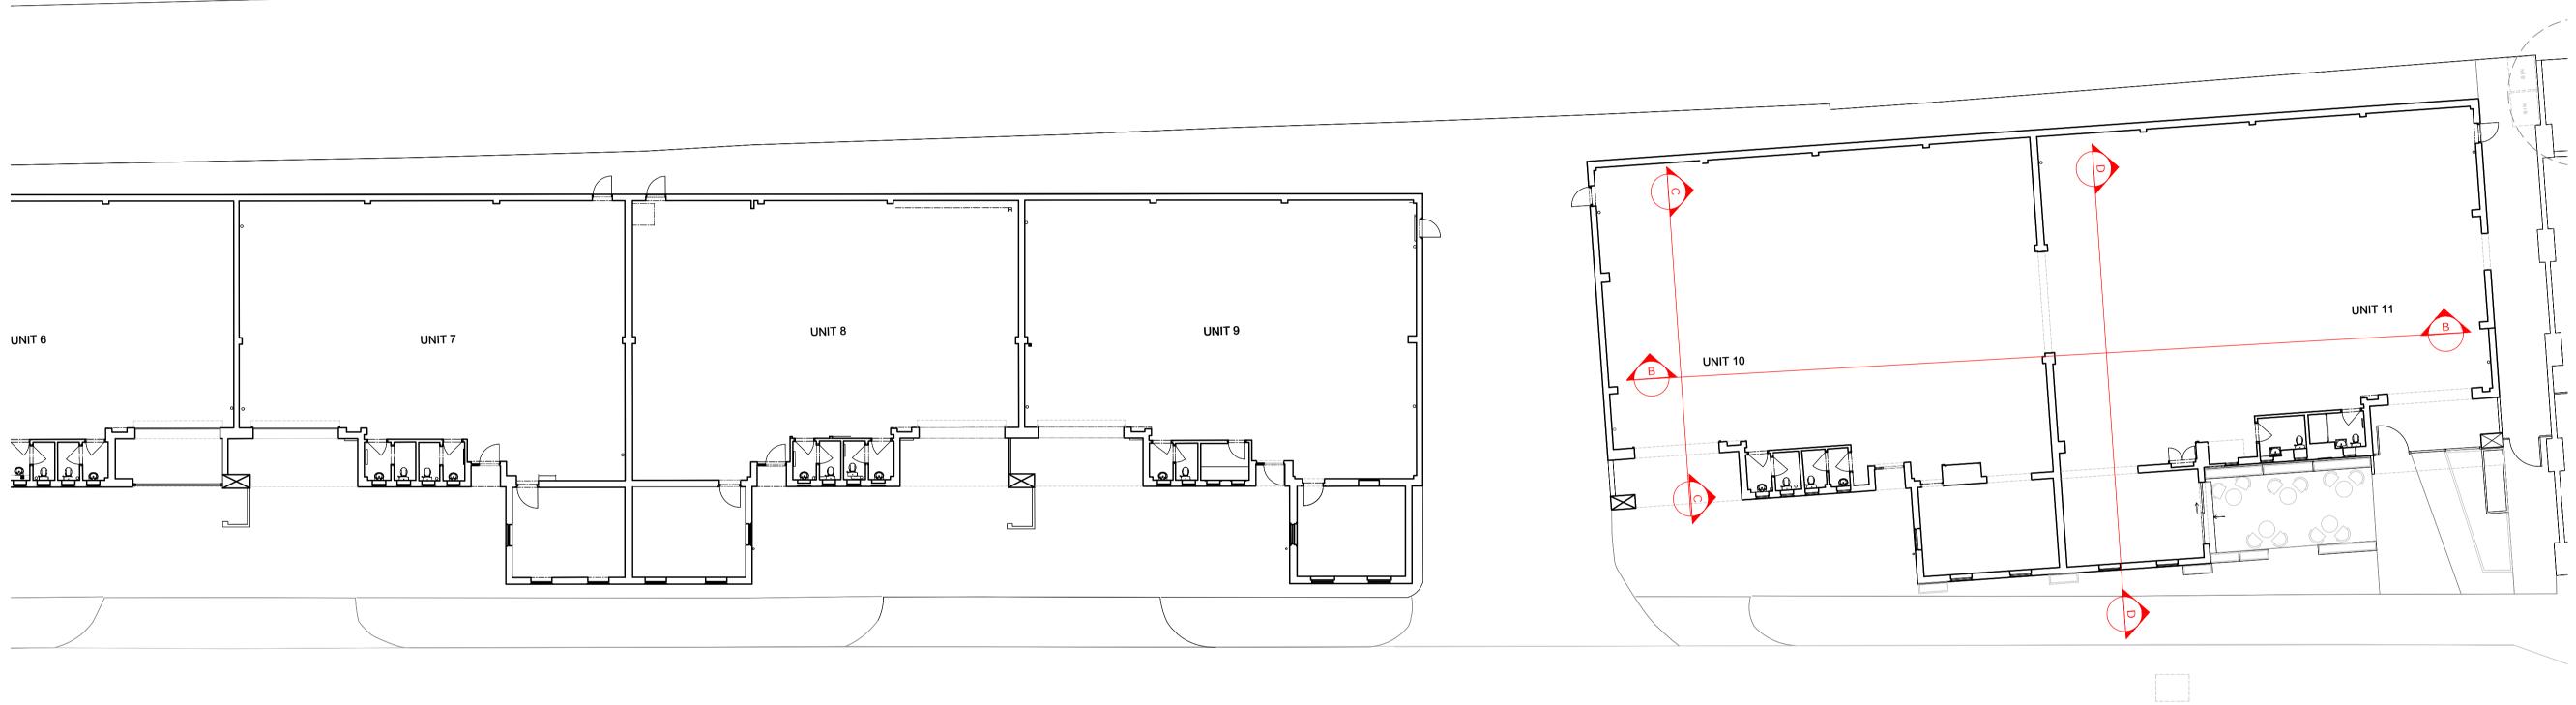

DRAWING TITLE UNITS 7 - 11 PROPOSED GROUND

FLOOR GA AP(2) 0 001 SCALE PAPER SIZE

MINIFIE ARCHITECTS

**1 VINCE STREET** 

A1

REVISION

DRAWN/CHECKED NB BM

Ň