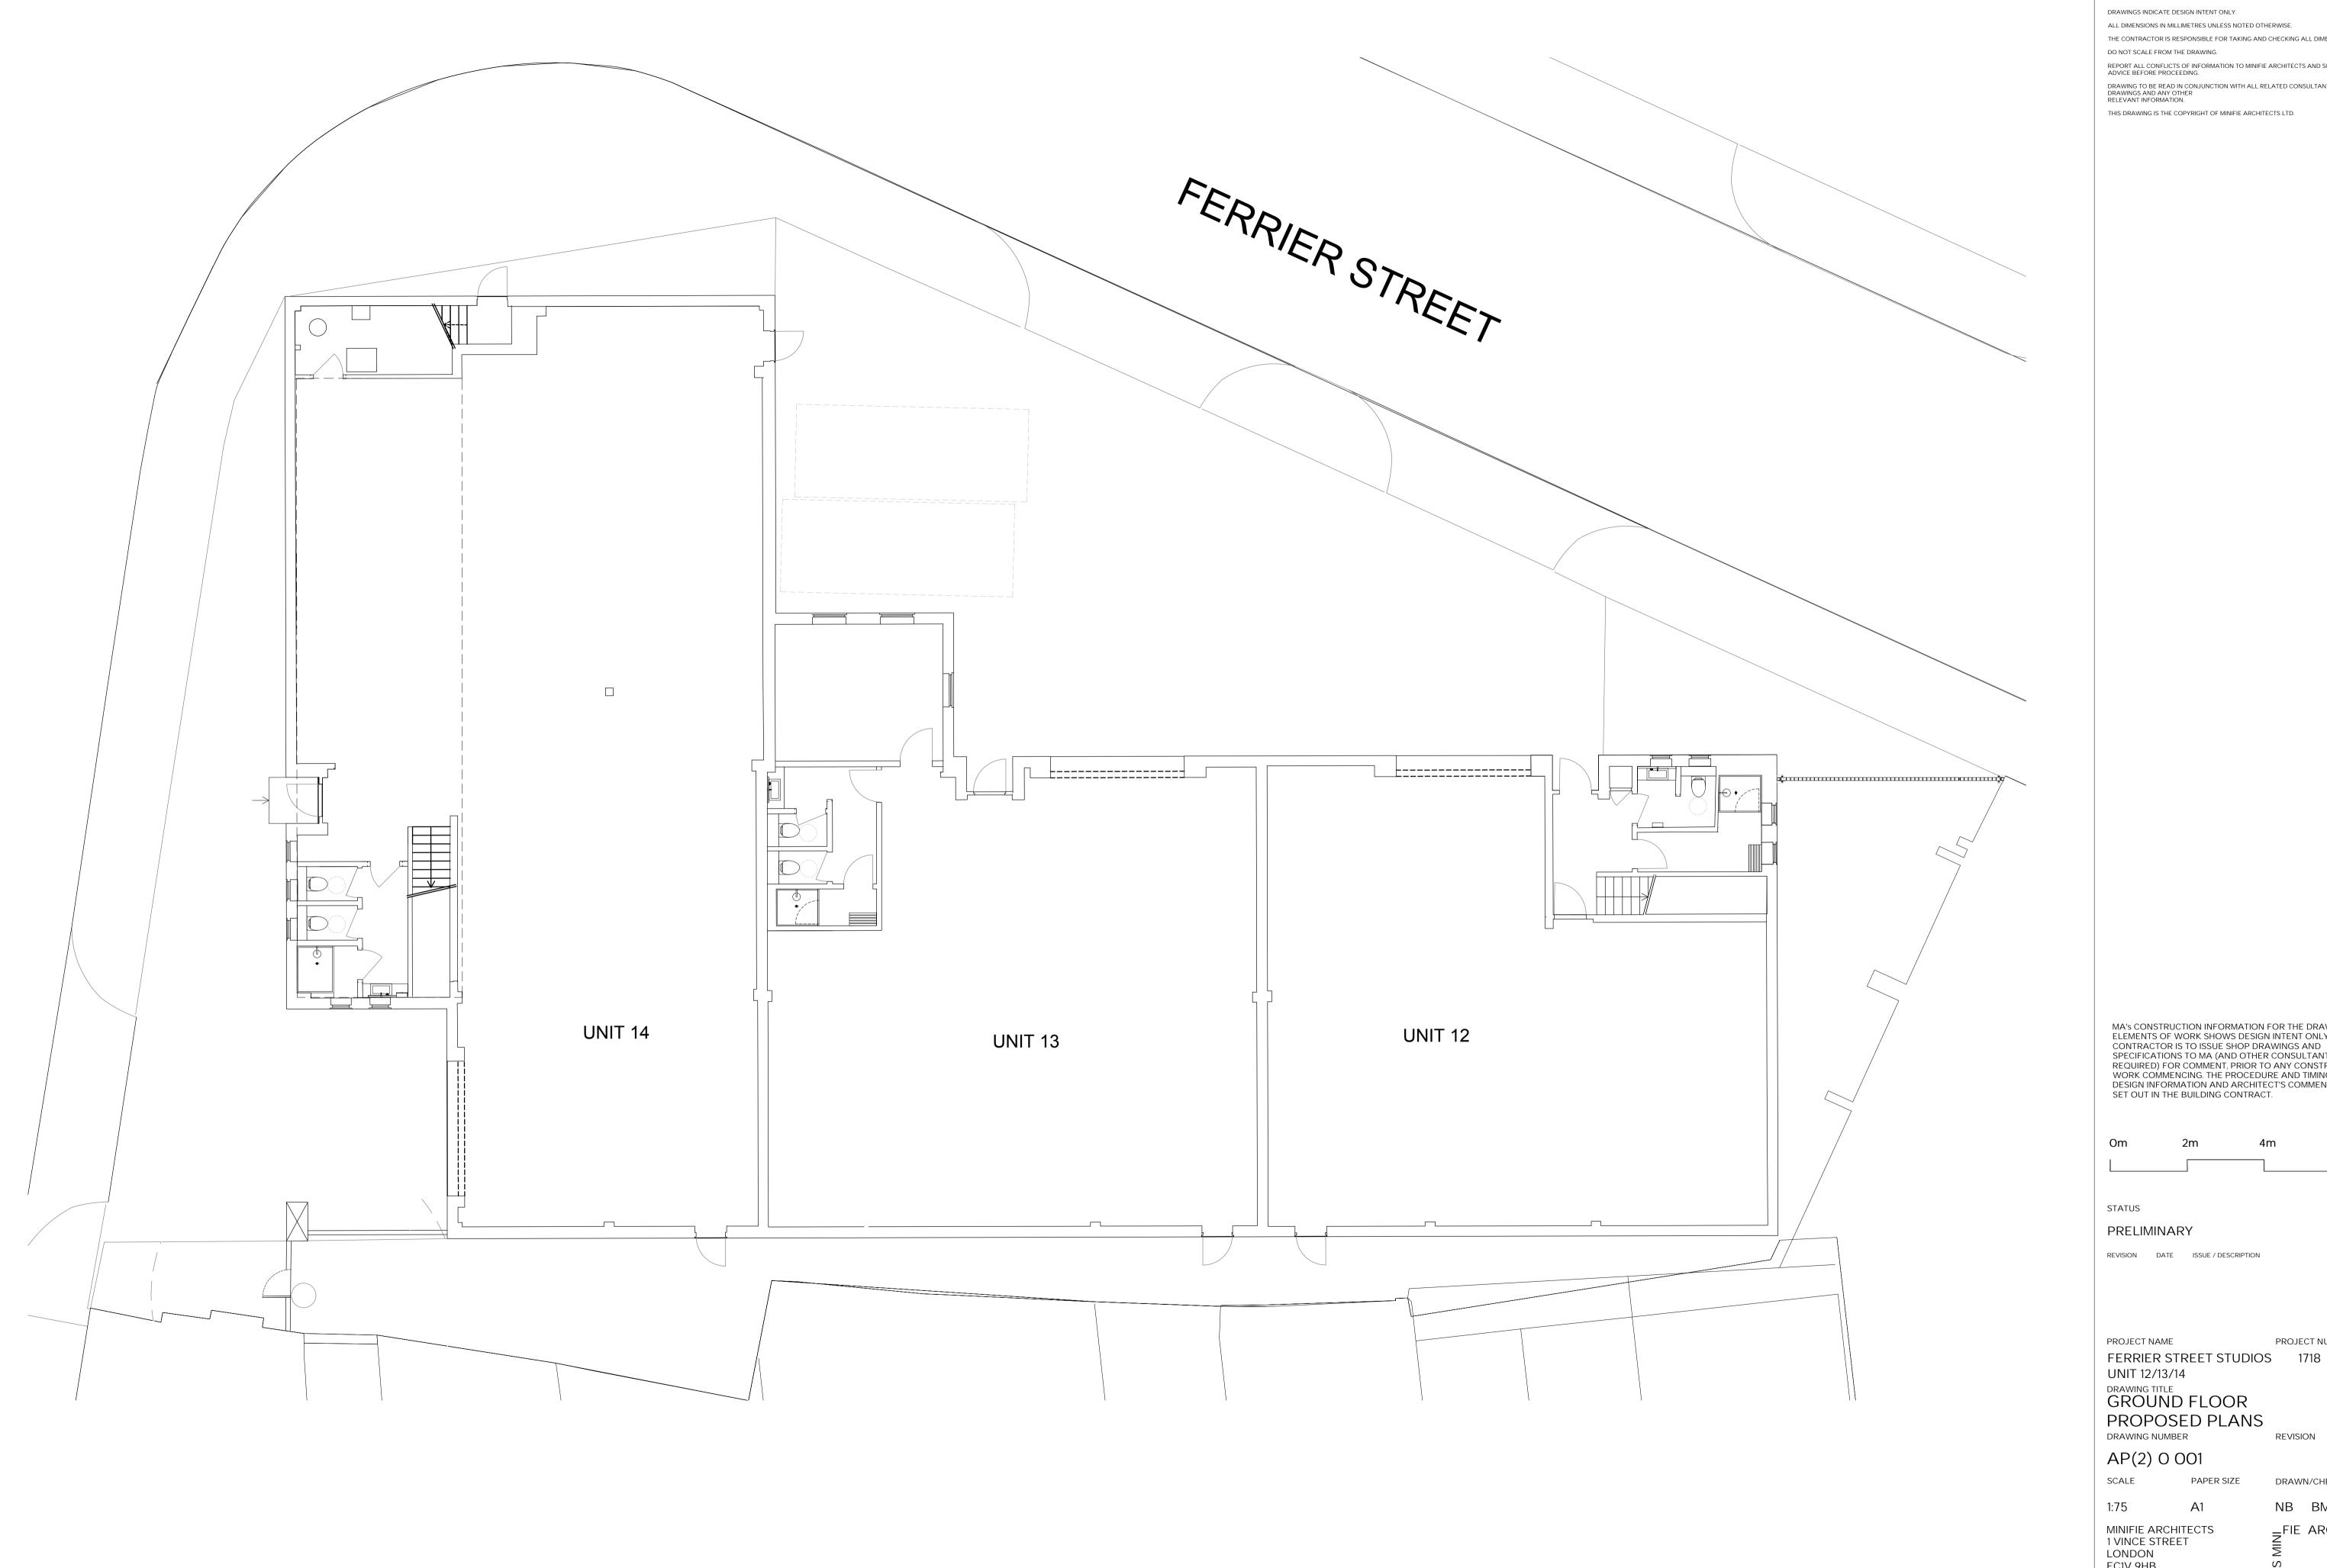

DRAWING TITLE UNITS 7 - 11 PROPOSED GROUND

FLOOR GA AP(2) 0 001 SCALE PAPER SIZE

MINIFIE ARCHITECTS

**1 VINCE STREET** 

A1

REVISION

DRAWN/CHECKED NB BM

Ň