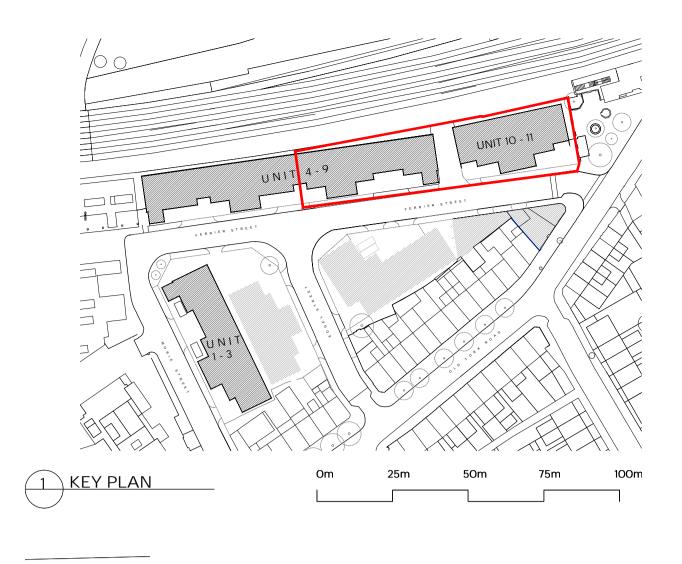

DRAWING TITLE UNITS 7 - 11 PROPOSED GROUND

FLOOR GA AP(2) 0 001 SCALE PAPER SIZE

MINIFIE ARCHITECTS

**1 VINCE STREET** 

A1

REVISION

DRAWN/CHECKED NB BM

Ň